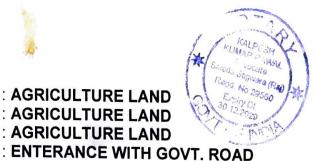

C.NO. 

Read, No.20560

Bounded by: North: South: East: West:

Registered in the office of: SUB REGISTRAR, SAGWARA on 07/07/2015, 20/04/2016, 17/02/2017, 22/02/2017, 25/01/2022.

: AGRICULTURE LAND

: AGRICULTURE LAND

: AGRICULTURE LAND

3. That the land is on ownership basis.

4. That the land is free from all encumbrances.

5. That the land is exclusively meant for running the educational institution and the permission of the Competent Authority of this effect has been obtained vide letter No. 930-32 dated 09/06/2015, No. 2154-58 dated 22/05/2015 and No. 1375-77 dated 14/09/2021 And a copy thereof is enclosed.